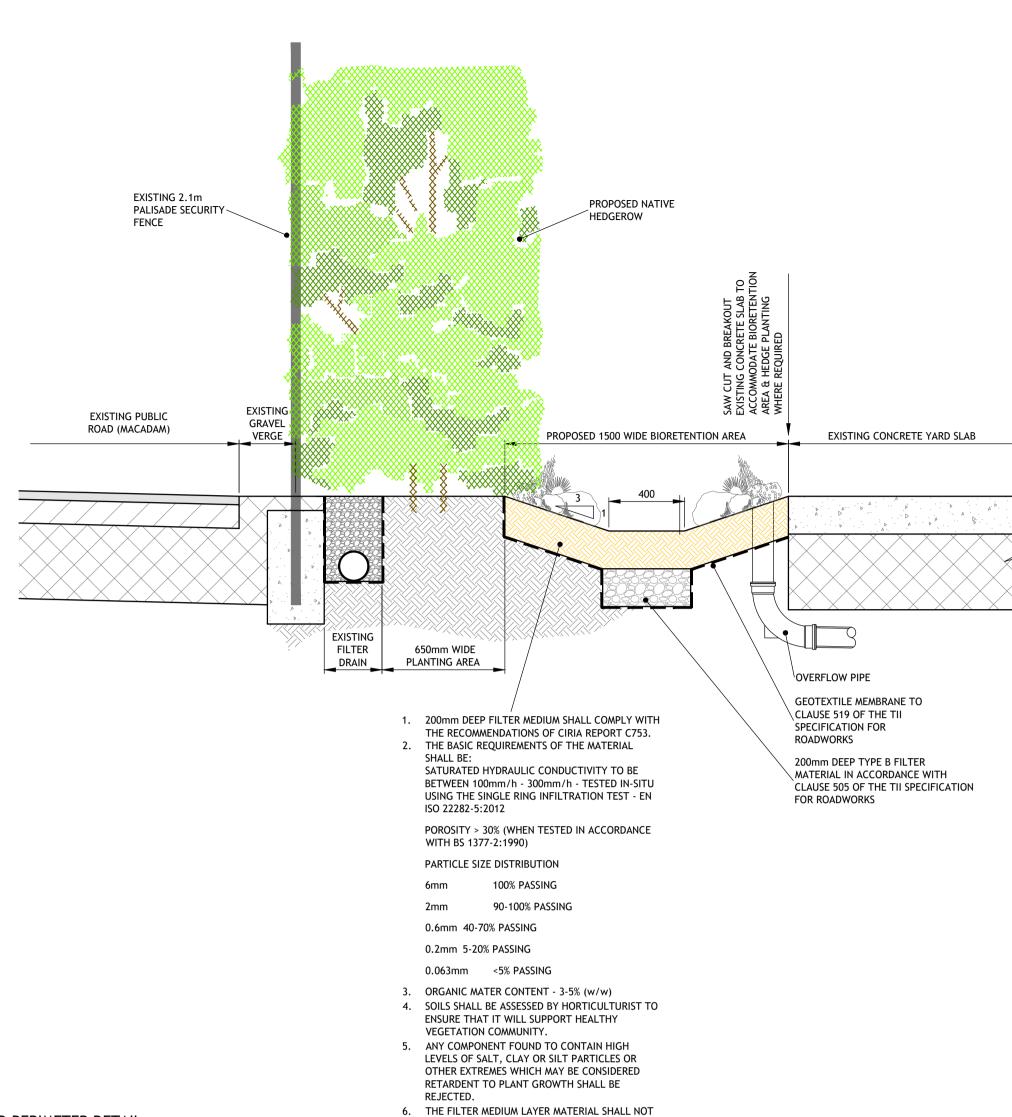

BE COMPACTED WHEN PLACED.

PROPOSED PERIMETER DETAIL SCALE 1:20

PRIVATE MANHOLE UP TO 1.0m DEEP

© PUNCH Consulting Engineers

This drawing and any design hereon is the copyright of the Consultants and must not be reproduced without their written consent. All drawings remain the property of the Consultants. Figured dimension only to be taken from this drawing. Consultants to be informed immediately of any discrepancies before COLOUR DRAWING