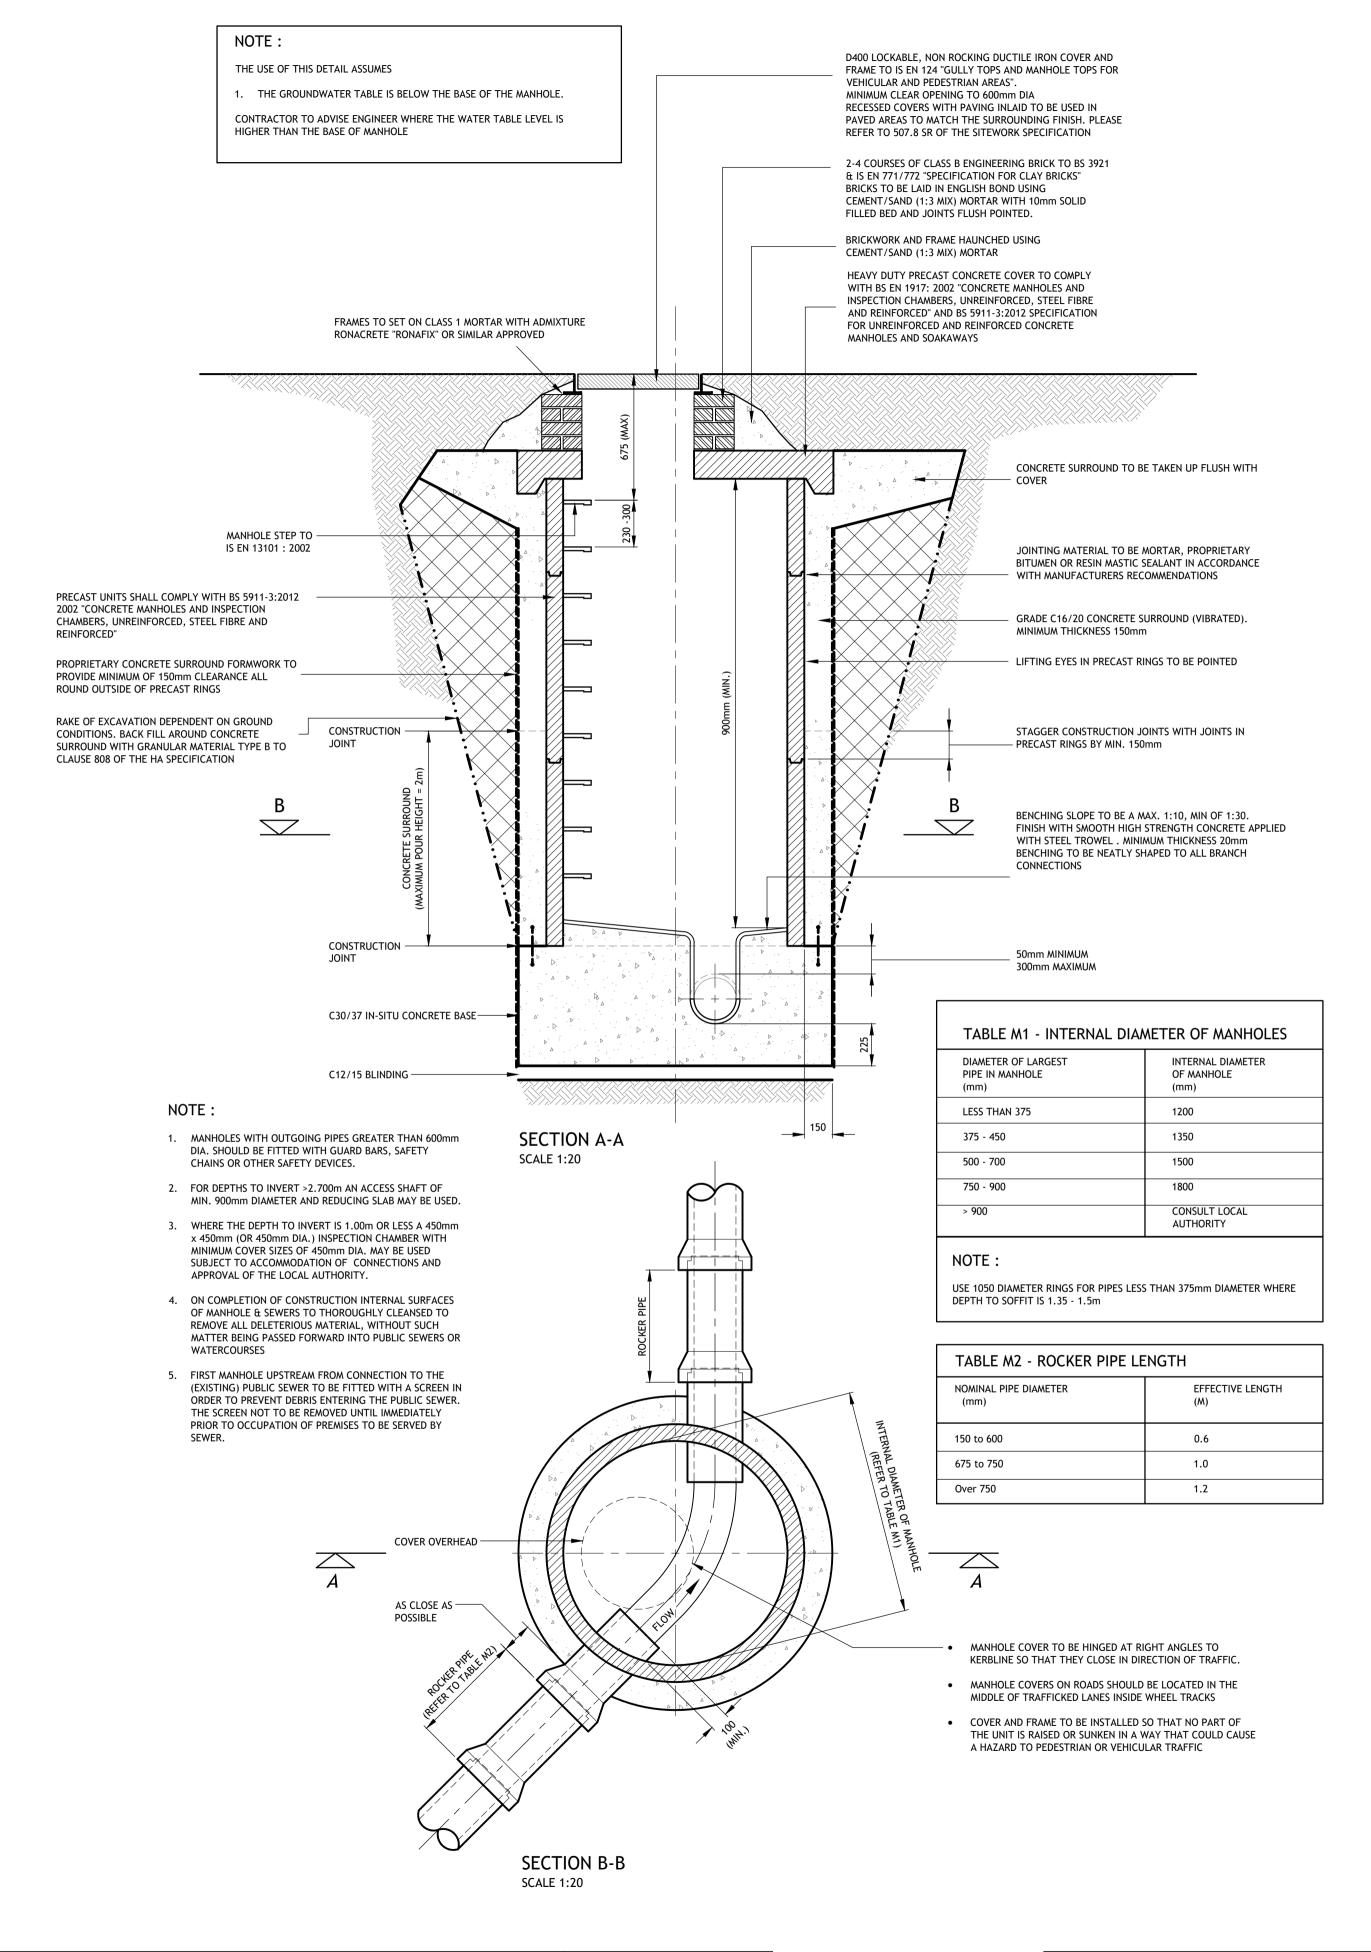

BE COMPACTED WHEN PLACED.

PROPOSED PERIMETER DETAIL SCALE 1:20

PRIVATE MANHOLE UP TO 1.0m DEEP

© PUNCH Consulting Engineers

This drawing and any design hereon is the copyright of the Consultants and must not be reproduced without their written consent. All drawings remain the property of the Consultants. Figured dimension only to be taken from this drawing. Consultants to be informed immediately of any discrepancies before COLOUR DRAWING