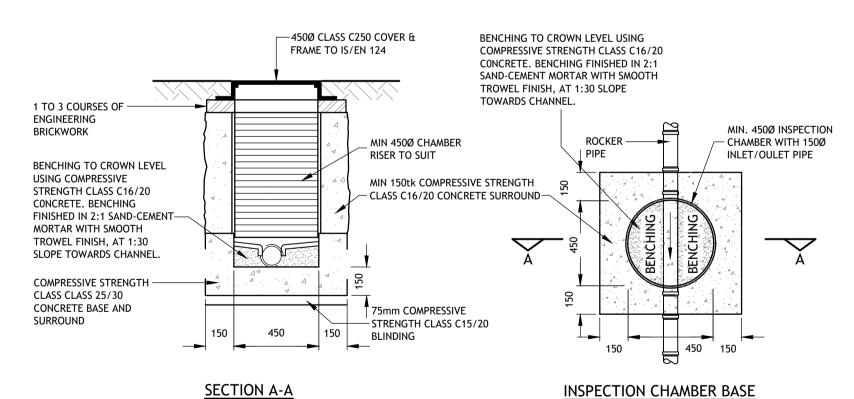

BE COMPACTED WHEN PLACED.

PROPOSED PERIMETER DETAIL SCALE 1:20

PRIVATE MANHOLE UP TO 1.0m DEEP

© PUNCH Consulting Engineers

This drawing and any design hereon is the copyright of the Consultants and must not be reproduced without their written consent. All drawings remain the property of the Consultants. Figured dimension only to be taken from this drawing. Consultants to be informed immediately of any discrepancies before COLOUR DRAWING